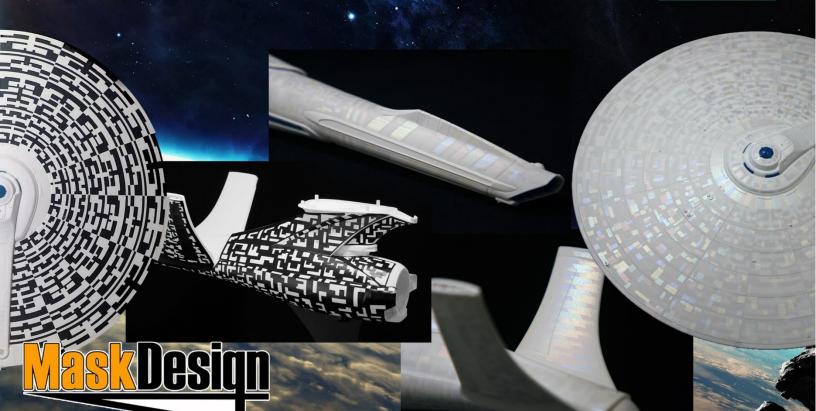

## .(KIT10) - MASKING AND PAINT GUIDE FOR THE 1/500 SCALE USS ENTERPRISE 'INTO DARKNESS"

## **MASKING FOR:**

- 5-COLOR AZTEC PATTERN MAIN SAUCER SECTION TOP AND UNDERSIDE

- 5-COLOR AZTEC PATTERN ENGINEERING HULL, PYLONS AND NACELLES

- 5-COLOR AZTEC PATTERN FOR BRIDGE AREA

- MAIN SAUCER SECTION HULL PANEL MASKING AND DEC

- MAIN SAUCER SECTION PAINT SENSOR BAND MASKING

- BUZZARD COLLECTOR MASKING

- LOWER SENOR ARRAY MASKING

- FRONT DEFLECTOR MASKING

- COMPLETE WINDOW MASKING FOR SAUCER SECTION, ENGINEERING HULL AND MACELLES

- 1 MM AND 1.5 MM PINSTRIPING FOR GRID LINE COVERS

9 PAINT REPLACEMENT OPTION

INCLUDED IN THE KIT:

28 - ASSORTED MASK SHEETS

11 - 8x11 CLEAR TRANSFER SHEETS

46 PAGE ELECTRONIC PDF INSTRUCTION

**GUIDE EMAILED TO YOU** 