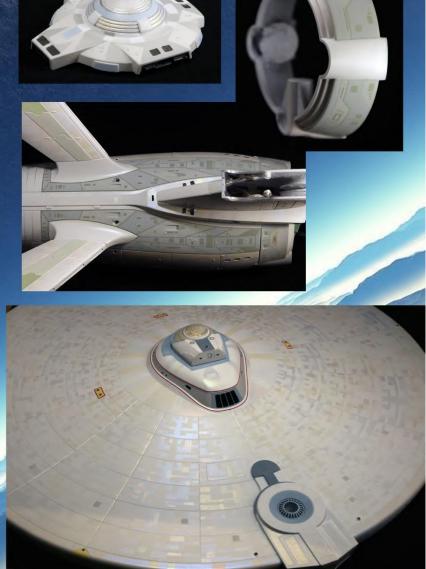

# THE FLAGSHIP OF OUR FLEET IS THE 1/350 SCALE NCC-1701 REFIT (full and base kit)

ARGUABLY ONE OF THE MOST BEAUTIFUL STARSHIPS EVER CREATED

to the panel plating of the secondary hull and neck

and the unforgettable aztec pattern found in the saucer sections

exact replications as shown in the pictures