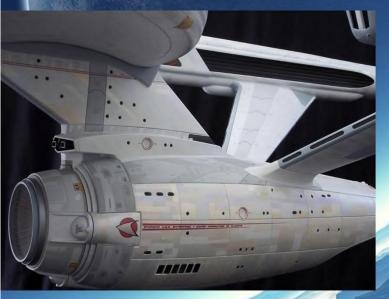

# THE FLAGSHIP OF OUR FLEET IS THE 1/350 SCALE NCC-1701 REFIT (full and base kit)

ARGUABLY ONE OF THE MOST BEAUTIFUL STARSHIPS EVER CREATED

to the panel plating of the secondary hull and neck

and the unforgettable aztec pattern found in the saucer sections

exact replications as shown in the pictures