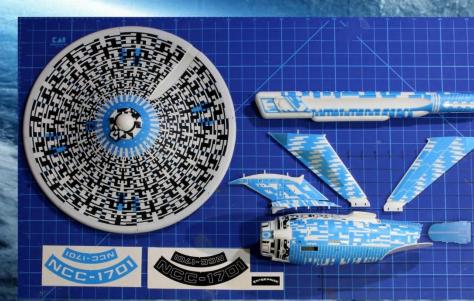

# (KIT5) - 1701 REFIT FOR THE 1/537 SCALE

#### SAUCER SECTION

- TOP AND UNDERSIDE MASKING AZTEG PATTERNS FOR MAIN SAUCER PANELS AND INNER AND OUTER RINGS
- MASKING FOR LOWER SENSOR ARRAY AND TOP SIDE IMPULSE
- MASKING FOR SAUCER OUTER SENSOR BAND
- ASSORTED THICKNESS LINES FOR COVERING HULL LINES
- MASKING FOR THRUSTERS AND PHASERS
- TOP AND UNDER SIDE SAUCER MASKING FOR SMALL AND LARGE SQUARE AND RECTANGULAR PANELS

### NACELLES

- AZTEC MASKING PATTERN FOR BOTH PORT AND STARBOARD NACELLES, INBOARD AND OUTBOARD SIDES

#### SECONDARY HULL

- AZTEC MASKING FOR BELLY, PORT AND STARBOARD SIDES, PORT AND STARBOARD TOP SIDE LANDING BAY AND TOP DORSAL
- SECONDARY HULL PAINTED TEMPLATE FOR PORT AND STARBOARD SIDE STRONGBACKS

#### **PYLONS**

- INBOARD/OUTBOARD AZTEC MASKING PATTERN FOR BOTH PYLONS

NECK

- AZTEC MASKING PATTERNS, PORT AND STARBOARD SIDE
- MASKING TEMPLATE FOR CENTER SECTION PAINTING