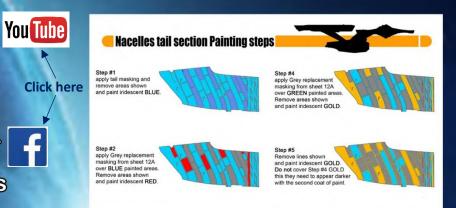

#### NACELLES

- AZTEC MASKING PATTERN FOR BOTH PORT AND STARBOARD NACELLES, INBOARD AND OUTBOARD SIDES

### NACELLES

- AZTEC MASKING PATTERN FOR BOTH PORT AND STARBOARD NACELLES, INBOARD AND OUTBOARD SIDES

### NACELLES

 3 COLOR AZTEC MASKING PATTERN FOR BOTH PORT AND STARBOARD NACELLES, INBOARD AND OUTBOARD SIDES, AND MASKING FOR DETAILS AND BLACKOUT SECTIONS