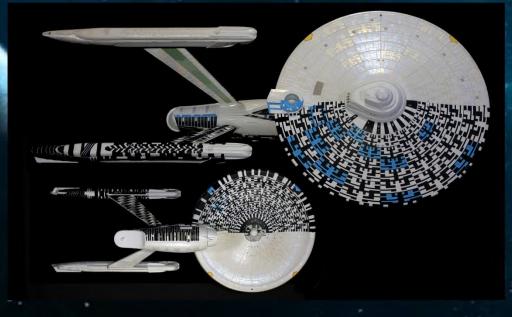

# THE FLAGSHIP OF OUR FLEET IS THE 1/350 SCALE NCC-1701 REFIT (full and base kit)

ARGUABLY ONE OF THE MOST BEAUTIFUL STARSHIPS EVER CREATED

to the panel plating of the secondary hull and neck

and the unforgettable aztec pattern found in the saucer sections

exact replications as shown in the pictures